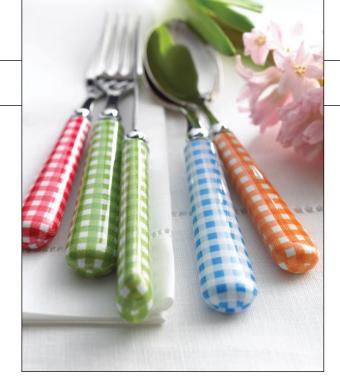

### GINGHAM FLATWARE

Bring a truly warm feel to the table. 18/10 stainless steel flatware has handles of nylon in colorful gingham patterns. 20-piece service includes four fivepiece place settings. Available at Neiman Marcus. **Neimanmarcus.com** 