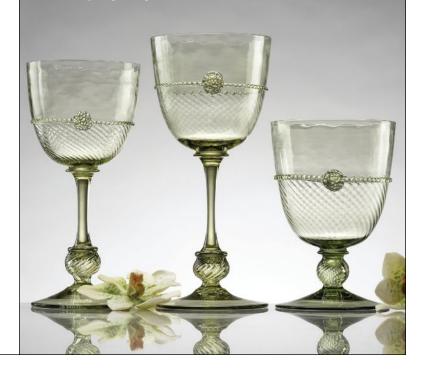

### GRAHAM GLASSWARE

Mouth-blown green goblets and tumblers are intricately detailed and individually exquisite. **juliska.com** 