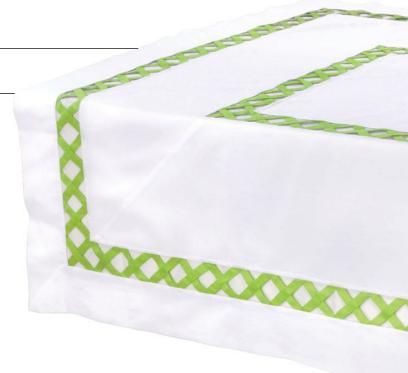

# BASKET TABLECLOTH

24.44

This linen tablecloth is available in white or champagne and the organza inlay is offered in a rainbow of colors. Custom sizes available. **Linen Press**, 16 Arcadia Rd, Old Greenwich, CT, 203.637.0200, 49 W. Main St., Mystic, CT, 860.536.5192.