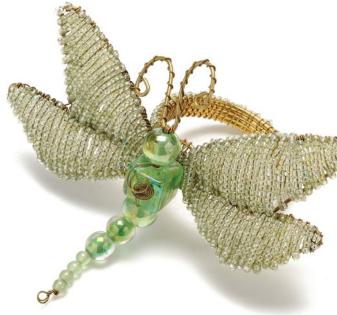

## GUM DROP AND DRAGONFLY NAPKIN RINGS

Baubles, sequins, and beads are the perfectly splash of whimsy to any table. Dragonflies are available in gold or green, while the Gum Drops are flavored in red or green. By Kim Seybert for store locations visit **kimseybert.com** 