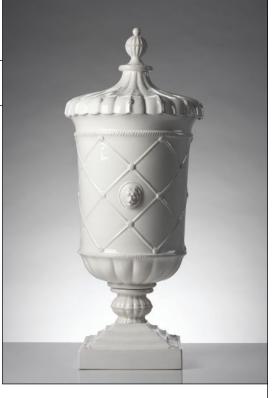

# JARDINS DU MONDE LARGE FOOTED PEDESTAL

As exuberantly sized as they are embellished, each glorious piece is a show-stopper. On a table, the urn and the large topiary and stand are positively majestic. Cluster the medallions on a wall to add rich texture worthy of a garden. **juliska.com** 