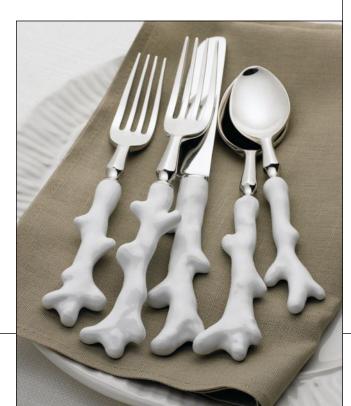

### CORAL FLATWARE

Unique coral shapes made of nickel plating over bronze with an enamel overlay form the handles of this flatware. Service includes four five-piece place settings. **horchow.com** 